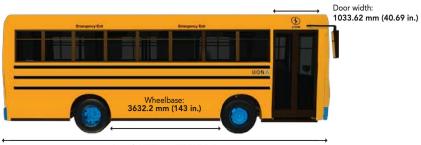

## **SAVINGS ELECTRIC VS DIESEL**

Length: 7943 mm (312.73 in.)

## **TECHNICAL SPECIFICATIONS**

|              | Vehicle Length            | 312.73 in                          |
|--------------|---------------------------|------------------------------------|
|              | Vehicle Wigth             | 95.17 in                           |
| WEIGHT       | Vehicle Height            | 110.75 in                          |
| & DIMENSIONS | Wheelbase                 | 143 in                             |
|              | Curb Weight               | 15,500 lbs                         |
|              | Turning Radius            | 236 in                             |
|              | Top Speed                 | Up to 60 mph                       |
|              | Maximum Power             | 149 kW <b>//</b> 200 HP            |
|              | Maximum Torque            | 1,200 NM <b>//</b> 885 ft·lbs      |
|              | Range                     | Up to 150 miles                    |
| ELECTRIC     | Battery Capacity          | Up to 160 kWh                      |
| POWERTRAIN   | Motor                     | Dana // TM4                        |
|              | Transmission              | Direct Drive // No Transmission    |
|              | Charging Type             | Level II (J1772) & III (CCS-Combo) |
|              | Level II - Charging Time  | 5 - 10 hours                       |
|              | Level III - Charging Time | 2.5 hours                          |