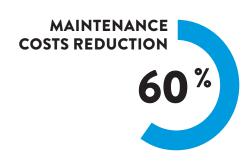

and expertise is now translated into an all-electric mini school bus that meets all school transportation requirements. The LIONA is designed with a unique monocoque chassis, built with innovative and high-quality materials to enhance performance and durability. The use of aluminium reduces the weight of the vehicle, increase its range and significantly extends the vehicle lifespand.

School Bus operation has never been more beneficial to our planet, our society and our overall quality of life.

At Lion, we offer a turnkey solution that will ease your transition to electric.



ZERO-EMISSION SOLUTION



LOWEST TOTAL COST OF OWNERSHIP



NO NOISE POLLUTION



**LOW MAINTENANCE** 



BEST-IN-CLASS
DRIVING EXPERIENCE



**SAFE** 



# **VEHICLE** SIZE

## **SAVINGS ELECTRIC VS DIESEL**









Length: 7943 mm (312.73 in.)



## **TECHNICAL SPECIFICATIONS**

|              | Vehicle Length            | 312.73 in                          |
|--------------|---------------------------|------------------------------------|
|              | Vehicle Wigth             | 95.17 in                           |
| WEIGHT       | Vehicle Height            | 110.75 in                          |
| & DIMENSIONS | Wheelbase                 | 143 in                             |
|              | Curb Weight               | 15,500 lbs                         |
|              | Turning Radius            | 236 in                             |
|              | Top Speed                 | Up to 60 mph                       |
|              | Maximum Power             | 149 kW <b>//</b> 200 HP