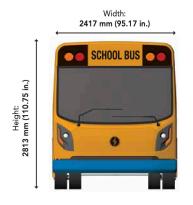

# **VEHICLE** SIZE

## **TECHNICAL SPECIFICATIONS**

|              | Vehicle Length            | 312.73 in                          |
|--------------|---------------------------|------------------------------------|
|              | Vehicle Wigth             | 95.17 in                           |
| WEIGHT       | Vehicle Height            | 110.75 in                          |
| & DIMENSIONS | Wheelbase                 | 143 in                             |
|              | Curb Weight               | 15,500 lbs                         |
|              | Turning Radius            | 236 in                             |
|              | Top Speed                 | Up to 60 mph                       |
|              | Maximum Power             | 149 kW <b>//</b> 200 HP            |
|              | Maximum Torque            | 1,200 NM <b>//</b> 885 ft·lbs      |
|              | Range                     | Up to 150 miles                    |
| ELECTRIC     | Battery Capacity          | Up to 160 kWh                      |
| POWERTRAIN   | Motor                     | Dana // TM4                        |
|              | Transmission              | Direct Drive // No Transmission    |
|              | Charging Type             | Level II (J1772) & III (CCS-Combo) |
|              | Level II - Charging Time  | 5 - 10 hours                       |
|              | Level III - Charging Time | 2.5 hours                          |