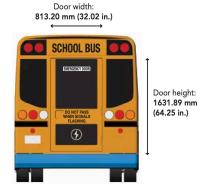

## **TECHNICAL SPECIFICATIONS**

|              | Vehicle Length            | 312.73 in                          |
|--------------|---------------------------|------------------------------------|
|              | Vehicle Wigth             | 95.17 in                           |
| WEIGHT       | Vehicle Height            | 110.75 in                          |
| & DIMENSIONS | Wheelbase                 | 143 in                             |
|              | Curb Weight               | 15,500 lbs                         |
|              | Turning Radius            | 236 in                             |
|              | Top Speed                 | Up to 60 mph                       |
|              | Maximum Power             | 149 kW <b>//</b> 200 HP            |
|              | Maximum Torque            | 1,200 NM <b>//</b> 885 ft·lbs      |
|              | Range                     | Up to 150 miles                    |
| ELECTRIC     | Battery Capacity          | Up to 160 kWh                      |
| POWERTRAIN   | Motor                     | Dana // TM4                        |
|              | Transmission              | Direct Drive // No Transmission    |
|              | Charging Type             | Level II (J1772) & III (CCS-Combo) |
|              | Level II - Charging Time  | 5 - 10 hours                       |
|              | Level III - Charging Time | 2.5 hours                          |