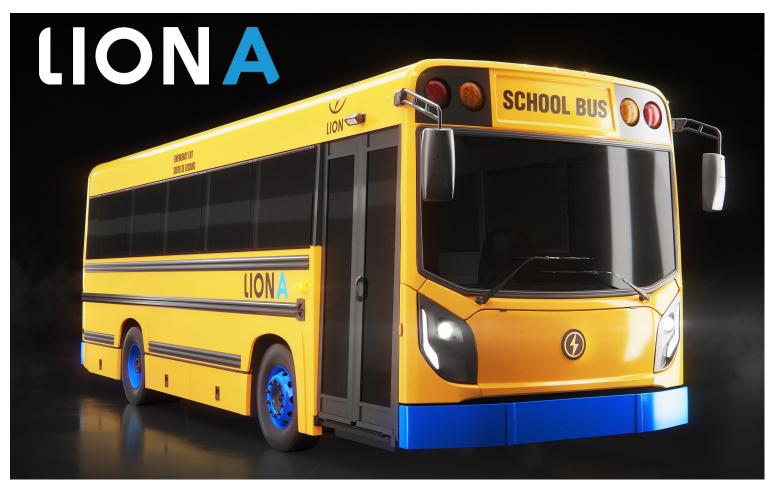

### **ALL-ELECTRIC TYPE A SCHOOL BUS**

#### The LIONA was designed, created and manufactured to be electric.

Lion's proven transportation electrification technology and expertise is now translated into an all-electric mini school bus that meets all school transportation requirements. The LIONA is designed with a unique monocoque chassis, built with innovative and high-quality materials to enhance performance and durability. The use of aluminium reduces the weight of the vehicle, increase its range and significantly extends the vehicle lifespand.