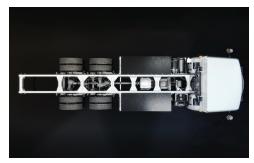

## **TECHNICAL SPECIFICATIONS**

| WEIGHT<br>& DIMENSIONS | Cabin Length                       | 60.25 in                              |
|------------------------|------------------------------------|---------------------------------------|
|                        | Cabin Width                        | 101.5 in                              |
|                        | Cabin Height                       | 107 in                                |
|                        | Wheelbase                          | 220 in **                             |
|                        | Curb Weight                        | 24 600 lbs                            |
|                        | Gross Vehicle Weight Rating (GVWR) | 54 600 lbs                            |
| ELECTRIC<br>POWERTRAIN | Top Speed                          | 65 mph                                |
|                        | Maximum Power                      | 470 HP                                |
|                        | Maximum Torque                     | 2507 ft·lbs                           |
|                        | Range                              | Up to 250 miles <b>//</b> 400 km      |
|                        | Battery Capacity                   | Up to 480 kWh                         |
|                        | Motor & Inverter                   | SUMO HD HV3500-9 Phases // TM4 / Dana |
|                        | Transmission                       | Direct Drive // WithoutTransmission   |
|                        | Charging Power                     | 20 - 100 kW                           |
|                        | Charging Time                      | 2.5 - 16 hours                        |
|                        | Charging Type                      | Level II & III                        |
| CHASSIS                | Front Axle                         | 14 600 lbs // Hendrickson             |
|                        | Rear Axle                          | Tandem 40 000 lbs // Dana             |
|                        | Suspension                         | Air Suspension // Hendrickson         |
|                        | Braking                            | Air Disc Brakes // Bendix             |