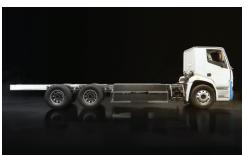

## **TECHNICAL SPECIFICATIONS**

| WEIGHT<br>& DIMENSIONS | Cabin Length                       | 60.25 in                              |
|------------------------|------------------------------------|---------------------------------------|
|                        | Cabin Width                        | 101.5 in                              |
|                        | Cabin Height                       | 107 in                                |
|                        | Wheelbase                          | 220 in **                             |
|                        | Curb Weight                        | 24 600 lbs                            |
|                        | Gross Vehicle Weight Rating (GVWR) | 54 600 lbs                            |
| ELECTRIC<br>POWERTRAIN | Top Speed                          | 65 mph                                |
|                        | Maximum Power                      | 470 HP                                |
|                        | Maximum Torque                     | 2507 ft·lbs                           |
|                        | Range                              | Up to 250 miles <b>//</b> 400 km      |
|                        | Battery Capacity                   | Up to 480 kWh                         |
|                        | Motor & Inverter                   | SUMO HD HV3500-9 Phases // TM4 / Dana |
|                        | Transmission                       | Direct Drive // WithoutTransmission   |
|                        | Charging Power                     | 20 - 100 kW                           |
|                        | Charging Time                      | 2.5 - 16 hours                        |
|                        | Charging Type                      | Level II & III                        |
| CHASSIS                | Front Axle                         | 14 600 lbs // Hendrickson             |
|                        | Rear Axle                          | Tandem 40 000 lbs // Dana             |
|                        | Suspension                         | Air Suspension // Hendrickson         |
|                        | Braking                            | Air Disc Brakes // Bendix             |