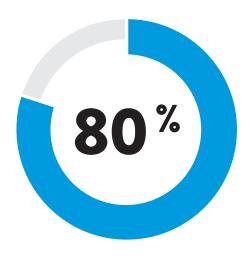

## SAVINGS ELECTRIC VS DIESEL

ENERGETIC COSTS REDUCTION

OPERATIONAL COSTS
REDUCTION