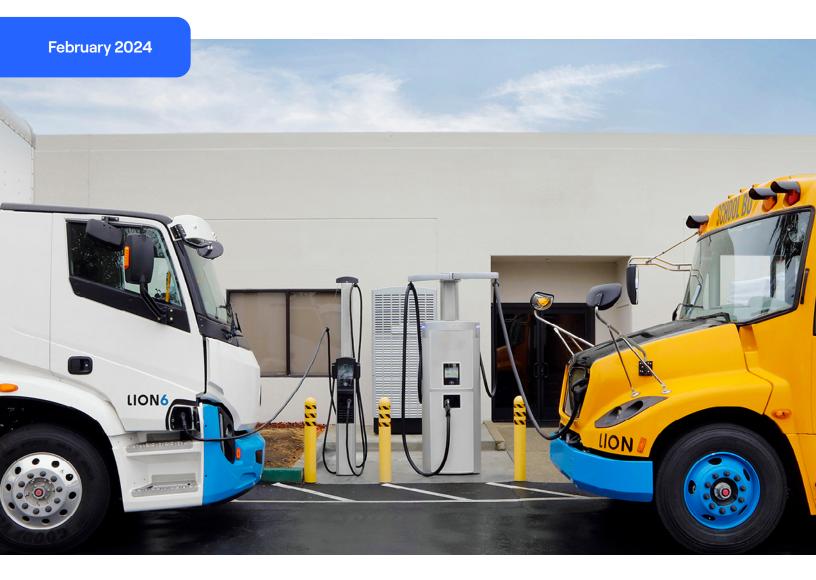

# **Compatible Chargers** List







## Compatible Chargers List

## LIONEnergy

#### ABB



Terra DC WB, 24 kW 1 ph (208V/240V input voltage)

Terra DC WB, 24 kW 3ph (480V input Voltage)

#### Autel



MaxiCharger DC Compact Autel, 40 kW DC - Double CCS-1



Terra 54, 50 kW DC



Terra 94, 90 kW DC Terra 124, 120 kW DC Terra 184, 180 kW DC



Terra HP, 175/350 kW



MaxiCharger AC Ultra 80A

## Blink



IQ 200, 19,2 kW AC



30 kW DC



Dual serie 7, serie 8 (New model. Replacement of the IQ200 model, manufacturer's decision)

Notes: • AC charging stations are compatible with Lion vehicles that have an onboard charger.

• Some of the charging stations in this list or available on the market will not be compatible with the new generation of Lion vehicles with Lion Batteries. Please consult your sales representative for mo